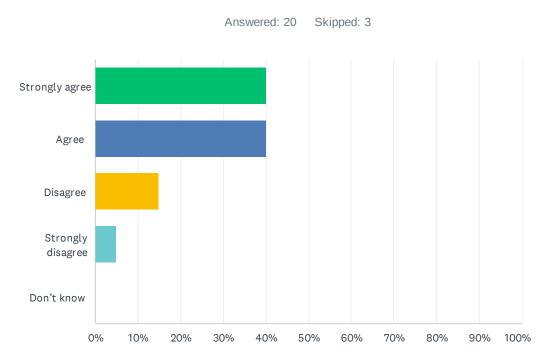

| ANSWER CHOICES    | RESPONSES |
|-------------------|-----------|
| Strongly agree    | 40.00% 8  |
| Agree             | 40.00% 8  |
| Disagree          | 15.00% 3  |
| Strongly disagree | 5.00% 1   |
| Don't know        | 0.00% 0   |
| TOTAL             | 20        |