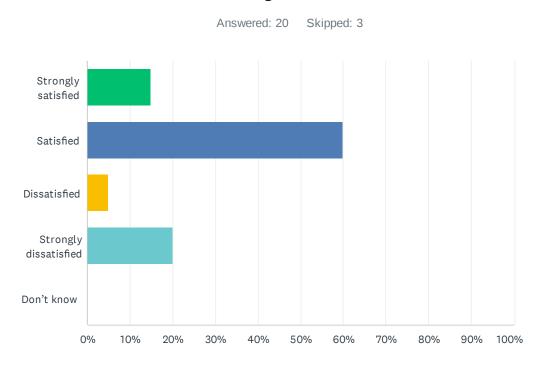

# Q11 How satisfied are you with the quality of education your child's receiving at school?

| ANSWER CHOICES        | RESPONSES |
|-----------------------|-----------|
| Strongly satisfied    | 15.00% 3  |
| Satisfied             | 60.00% 12 |
| Dissatisfied          | 5.00% 1   |
| Strongly dissatisfied | 20.00% 4  |
| Don't know            | 0.00% 0   |
| TOTAL                 | 20        |