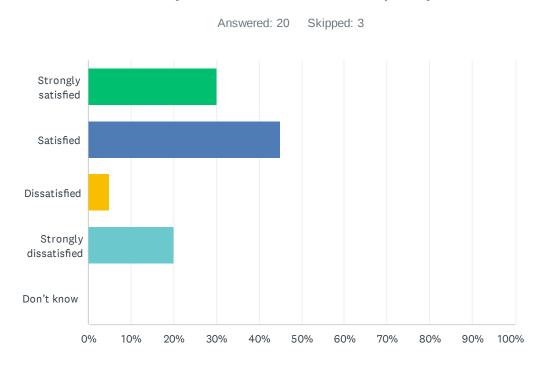

## Q13 How satisfied are you with the leadership at your child's school?

| ANSWER CHOICES        | RESPONSES |
|-----------------------|-----------|
| Strongly satisfied    | 30.00% 6  |
| Satisfied             | 45.00% 9  |
| Dissatisfied          | 5.00% 1   |
| Strongly dissatisfied | 20.00% 4  |
| Don't know            | 0.00% 0   |
| TOTAL                 | 20        |