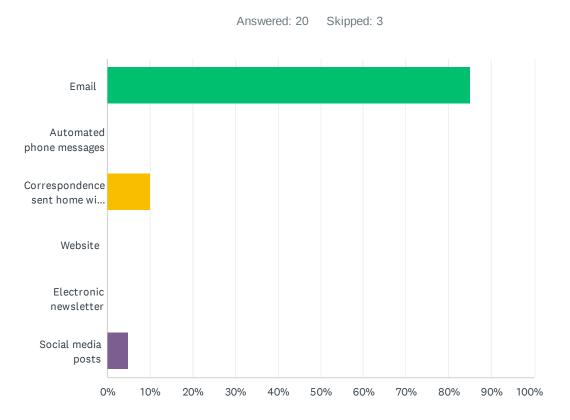

# Q28 What is your most preferred method of communication from the school and Division?

| ANSWER CHOICES                         | RESPONSES |    |
|----------------------------------------|-----------|----|
| Email                                  | 85.00%    | 17 |
| Automated phone messages               | 0.00%     | 0  |
| Correspondence sent home with my child | 10.00%    | 2  |
| Website                                | 0.00%     | 0  |
| Electronic newsletter                  | 0.00%     | 0  |
| Social media posts                     | 5.00%     | 1  |
| TOTAL                                  |           | 20 |