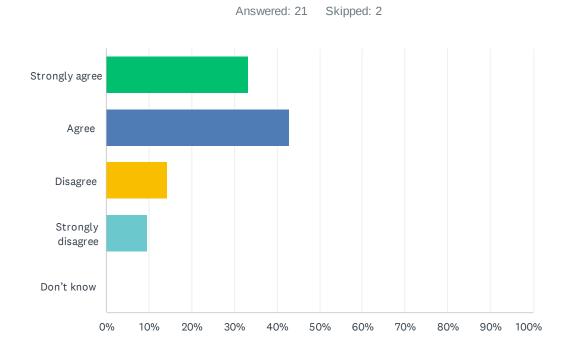

## Q6 My child's encouraged to do their best.

| ANSWER CHOICES    | RESPONSES |    |
|-------------------|-----------|----|
| Strongly agree    | 33.33%    | 7  |
| Agree             | 42.86%    | 9  |
| Disagree          | 14.29%    | 3  |
| Strongly disagree | 9.52%     | 2  |
| Don't know        | 0.00%     | 0  |
| TOTAL             |           | 21 |