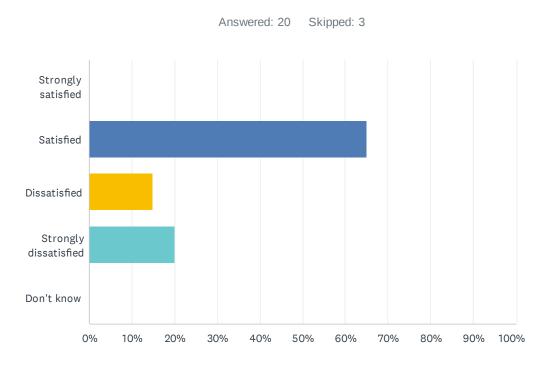

# Q18 How satisfied are you with the resources available to support your child's learning?

| ANSWER CHOICES        | RESPONSES |    |
|-----------------------|-----------|----|
| Strongly satisfied    | 0.00%     | 0  |
| Satisfied             | 65.00%    | 13 |
| Dissatisfied          | 15.00%    | 3  |
| Strongly dissatisfied | 20.00%    | 4  |
| Don't know            | 0.00%     | 0  |
| TOTAL                 |           | 20 |