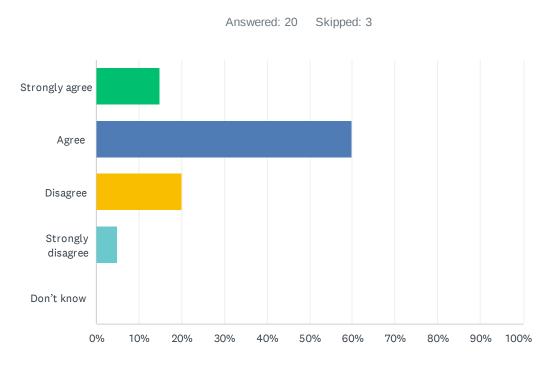

# Q14 My child's school encourages my child to be a responsible, respectful and engaged citizen.

| ANSWER CHOICES    | RESPONSES |    |
|-------------------|-----------|----|
| Strongly agree    | 35.00%    | 7  |
| Agree             | 45.00%    | 9  |
| Disagree          | 0.00%     | 0  |
| Strongly disagree | 15.00%    | 3  |
| Don't know        | 5.00%     | 1  |
| TOTAL             |           | 20 |