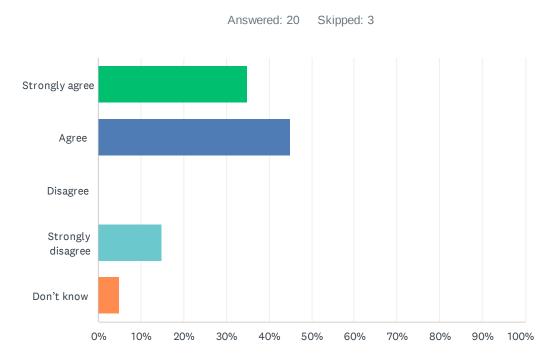

# Q14 My child's school encourages my child to be a responsible, respectful and engaged citizen.

| ANSWER CHOICES    | RESPONSES |    |
|-------------------|-----------|----|
| Strongly agree    | 35.00%    | 7  |
| Agree             | 45.00%    | 9  |
| Disagree          | 0.00%     | 0  |
| Strongly disagree | 15.00%    | 3  |
| Don't know        | 5.00%     | 1  |
| TOTAL             |           | 20 |