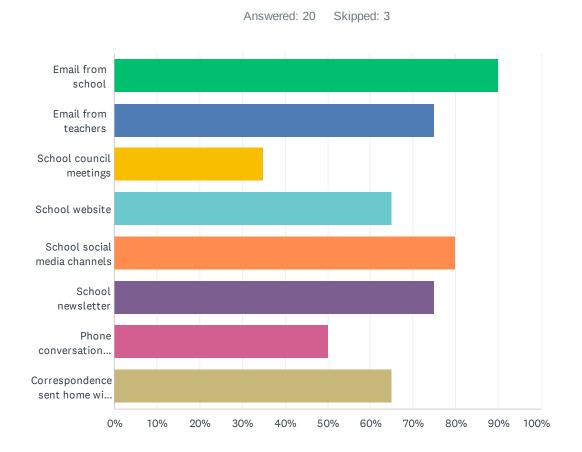

# Q27 Do you regularly make use of the following to keep up to date on school activities, programs, etc.? Check all that apply.

| ANSWER CHOICES                                  | RESPONSES |    |
|-------------------------------------------------|-----------|----|
| Email from school                               | 90.00%    | 18 |
| Email from teachers                             | 75.00%    | 15 |
| School council meetings                         | 35.00%    | 7  |
| School website                                  | 65.00%    | 13 |
| School social media channels                    | 80.00%    | 16 |
| School newsletter                               | 75.00%    | 15 |
| Phone conversations with the school or teachers | 50.00%    | 10 |
| Correspondence sent home with my child          | 65.00%    | 13 |
| Total Respondents: 20                           |           |    |