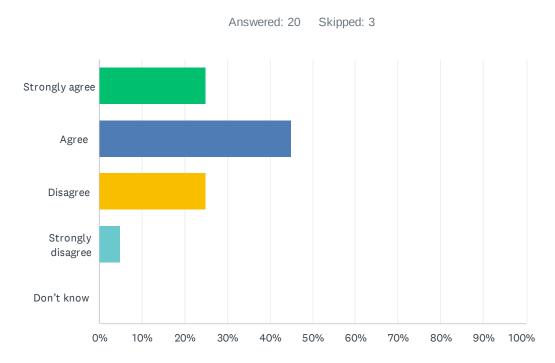

| ANSWER CHOICES    | RESPONSES |
|-------------------|-----------|
| Strongly agree    | 40.00% 8  |
| Agree             | 40.00% 8  |
| Disagree          | 15.00% 3  |
| Strongly disagree | 5.00% 1   |
| Don't know        | 0.00% 0   |
| TOTAL             | 20        |