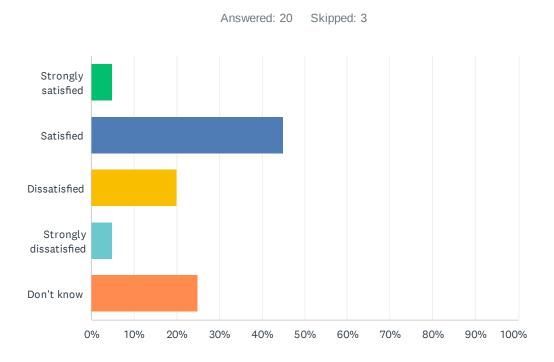

# Q18 How satisfied are you with the resources available to support your child's learning?

| ANSWER CHOICES        | RESPONSES |    |
|-----------------------|-----------|----|
| Strongly satisfied    | 0.00%     | 0  |
| Satisfied             | 65.00%    | 13 |
| Dissatisfied          | 15.00%    | 3  |
| Strongly dissatisfied | 20.00%    | 4  |
| Don't know            | 0.00%     | 0  |
| TOTAL                 |           | 20 |

# Q19 In your opinion, has the quality of education your child's experienced improved, stayed the same or declined in the past three years?

| ANSWER CHOICES  | RESPONSES |    |
|-----------------|-----------|----|
| Improved        | 10.00%    | 2  |
| Stayed the same | 45.00%    | 9  |
| Declined        | 25.00%    | 5  |
| Don't know      | 0.00%     | 0  |
| Not applicable  | 20.00%    | 4  |
| TOTAL           | 2         | 20 |