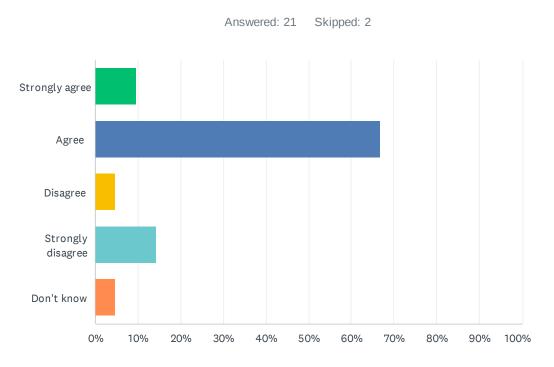

## Q10 My child's learning the knowledge, skills and attitudes necessary to be successful in life.

| ANSWER CHOICES    | RESPONSES |    |
|-------------------|-----------|----|
| Strongly agree    | 9.52%     | 2  |
| Agree             | 66.67%    | 14 |
| Disagree          | 4.76%     | 1  |
| Strongly disagree | 14.29%    | 3  |
| Don't know        | 4.76%     | 1  |
| TOTAL             |           | 21 |