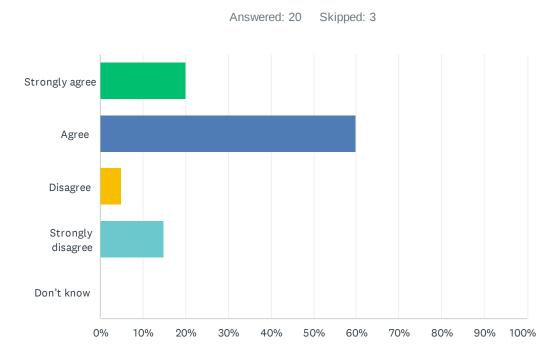

## Q16 My child's school handles discipline fairly and reasonably.

| Q17 My | child's school is safe. |
|--------|-------------------------|
|--------|-------------------------|

| ANSWER CHOICES    | RESPONSES |    |
|-------------------|-----------|----|
| Strongly agree    | 20.00%    | 4  |
| Agree             | 60.00%    | 12 |
| Disagree          | 5.00%     | 1  |
| Strongly disagree | 15.00%    | 3  |
| Don't know        | 0.00%     | 0  |
| TOTAL             |           | 20 |