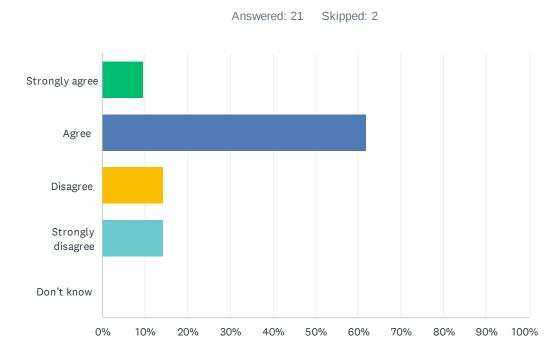

## Q5 My child's individual needs are met.

| ANSWER CHOICES    | RESPONSES |    |
|-------------------|-----------|----|
| Strongly agree    | 9.52%     | 2  |
| Agree             | 61.90%    | 13 |
| Disagree          | 14.29%    | 3  |
| Strongly disagree | 14.29%    | 3  |
| Don't know        | 0.00%     | 0  |
| TOTAL             |           | 21 |