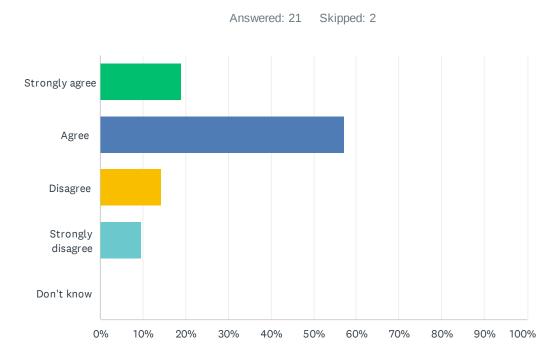

| Q7 My | child's | demonstrating | growth in | literacy. |
|-------|---------|---------------|-----------|-----------|
|       |         | 0             | 0         |           |

| ANSWER CHOICES    | RESPONSES |    |
|-------------------|-----------|----|
| Strongly agree    | 19.05%    | 4  |
| Agree             | 57.14%    | 12 |
| Disagree          | 14.29%    | 3  |
| Strongly disagree | 9.52%     | 2  |
| Don't know        | 0.00%     | 0  |
| TOTAL             |           | 21 |