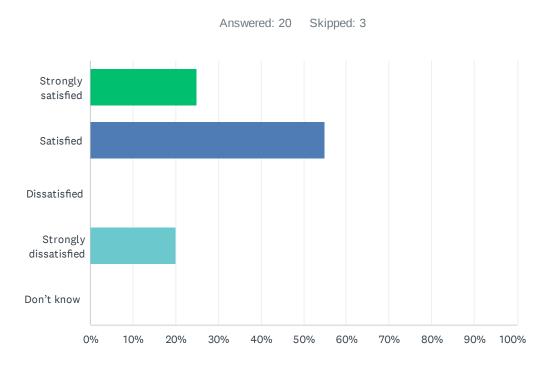

## Q12 How satisfied are you with the quality of teaching at your child's school?

| ANSWER CHOICES        | RESPONSES |    |
|-----------------------|-----------|----|
| Strongly satisfied    | 25.00%    | 5  |
| Satisfied             | 55.00%    | 11 |
| Dissatisfied          | 0.00%     | 0  |
| Strongly dissatisfied | 20.00%    | 4  |
| Don't know            | 0.00%     | 0  |
| TOTAL                 |           | 20 |