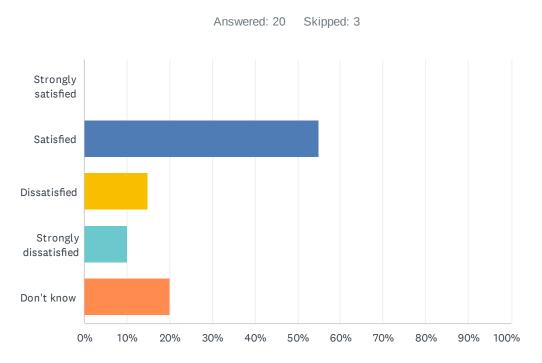

# Q24 How satisfied are you with the Division's commitment to engaging stakeholders—including parents and caregivers—about matters that affect decision-making and public education?

| ANSWER CHOICES        | RESPONSES |    |
|-----------------------|-----------|----|
| Strongly satisfied    | 0.00%     | 0  |
| Satisfied             | 55.00%    | 11 |
| Dissatisfied          | 15.00%    | 3  |
| Strongly dissatisfied | 10.00%    | 2  |
| Don't know            | 20.00%    | 4  |
| TOTAL                 |           | 20 |

# Q25 How satisfied are you with the Division's commitment to advocating for public education?

| ANSWER CHOICES        | RESPONSES |    |
|-----------------------|-----------|----|
| Strongly satisfied    | 5.00%     | 1  |
| Satisfied             | 45.00%    | 9  |
| Dissatisfied          | 20.00%    | 4  |
| Strongly dissatisfied | 5.00%     | 1  |
| Don't know            | 25.00%    | 5  |
| TOTAL                 |           | 20 |