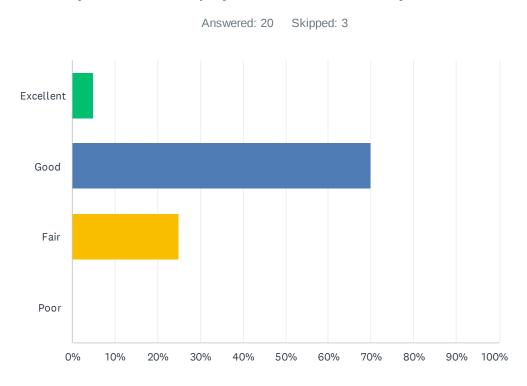

## Q20 How do you rate the physical condition of your child's school?

| ANSWER CHOICES | RESPONSES |    |
|----------------|-----------|----|
| Excellent      | 5.00%     | 1  |
| Good           | 70.00%    | 14 |
| Fair           | 25.00%    | 5  |
| Poor           | 0.00%     | 0  |
| TOTAL          |           | 20 |