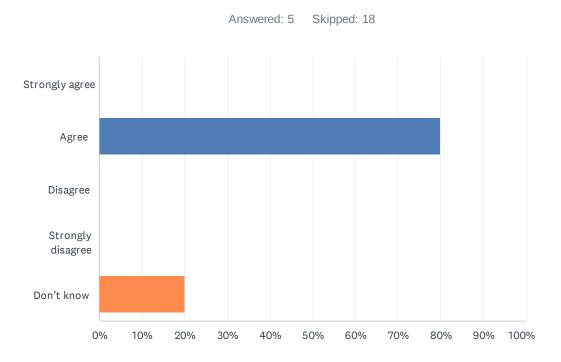

# Q4 As a result of being in the kindergarten program, my child's becoming ready to enter Grade 1.

| ANSWER CHOICES    | RESPONSES |   |
|-------------------|-----------|---|
| Strongly agree    | 0.00%     | 0 |
| Agree             | 80.00%    | 4 |
| Disagree          | 0.00%     | 0 |
| Strongly disagree | 0.00%     | 0 |
| Don't know        | 20.00%    | 1 |
| TOTAL             |           | 5 |