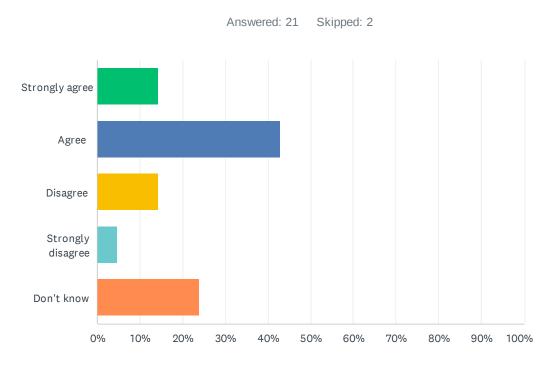

# Q9 My child has an understanding of First Nations, Métis and Inuit culture and history.

| ANSWER CHOICES    | RESPONSES |    |
|-------------------|-----------|----|
| Strongly agree    | 14.29%    | 3  |
| Agree             | 42.86%    | 9  |
| Disagree          | 14.29%    | 3  |
| Strongly disagree | 4.76%     | 1  |
| Don't know        | 23.81%    | 5  |
| TOTAL             |           | 21 |