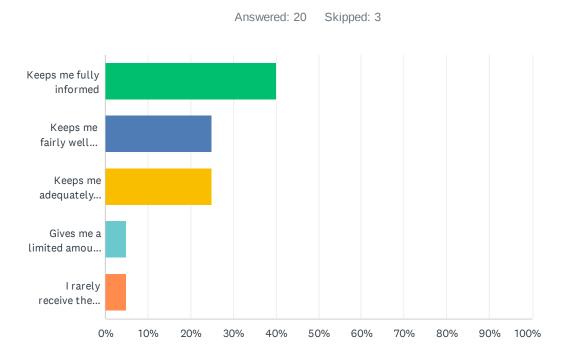

## Q26 Elk Island Public Schools appreciates the opportunity to stay connected with parents about news, activities, programs and other matters of importance. What is your impression of the communication you receive from your child's school?

| ANSWER CHOICES                           | RESPONSES |    |
|------------------------------------------|-----------|----|
| Keeps me fully informed                  | 40.00%    | 8  |
| Keeps me fairly well informed            | 25.00%    | 5  |
| Keeps me adequately informed             | 25.00%    | 5  |
| Gives me a limited amount of information | 5.00%     | 1  |
| I rarely receive the information I need  | 5.00%     | 1  |
| TOTAL                                    |           | 20 |