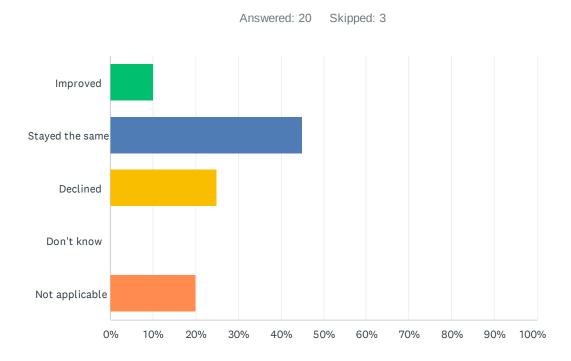

# Q19 In your opinion, has the quality of education your child's experienced improved, stayed the same or declined in the past three years?

| ANSWER CHOICES  | RESPONSES |    |
|-----------------|-----------|----|
| Improved        | 10.00%    | 2  |
| Stayed the same | 45.00%    | 9  |
| Declined        | 25.00%    | 5  |
| Don't know      | 0.00%     | 0  |
| Not applicable  | 20.00%    | 4  |
| TOTAL           | 2         | 20 |