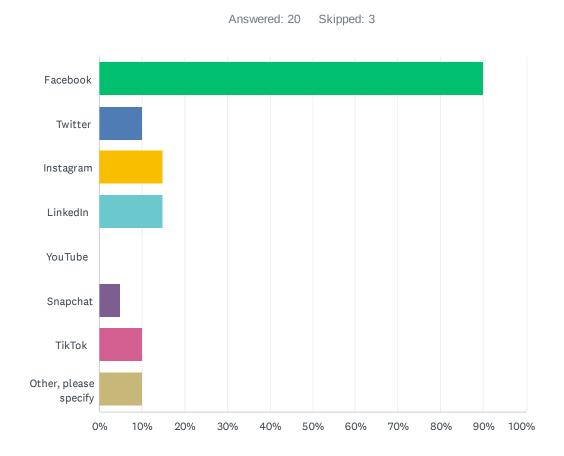

# Q29 The Division and schools often share news and information on social media. Which of the following platforms do you use? Check all that apply.

| ANSWER CHOICES        | RESPONSES |    |
|-----------------------|-----------|----|
| Facebook              | 90.00%    | 18 |
| Twitter               | 10.00%    | 2  |
| Instagram             | 15.00%    | 3  |
| LinkedIn              | 15.00%    | 3  |
| YouTube               | 0.00%     | 0  |
| Snapchat              | 5.00%     | 1  |
| TikTok                | 10.00%    | 2  |
| Other, please specify | 10.00%    | 2  |
| Total Respondents: 20 |           |    |