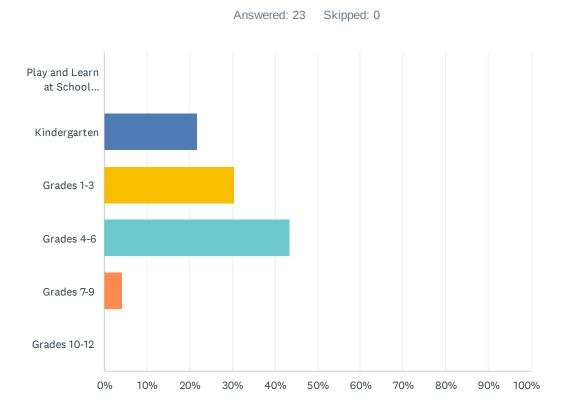

## Q1 What school does your child currently attend?If you have more than one child attending an EIPS school or a child who attends classes at more than one school, complete this survey for each one.

Answered: 23 Skipped: 0

| ANSWER CHOICES                  | RESPONSES |    |
|---------------------------------|-----------|----|
| Play and Learn at School (PALS) | 0.00%     | 0  |
| Kindergarten                    | 21.74%    | 5  |
| Grades 1-3                      | 30.43%    | 7  |
| Grades 4-6                      | 43.48%    | 10 |
| Grades 7-9                      | 4.35%     | 1  |
| Grades 10-12                    | 0.00%     | 0  |
| TOTAL                           |           | 23 |

## Q2 What grade is your child currently in?