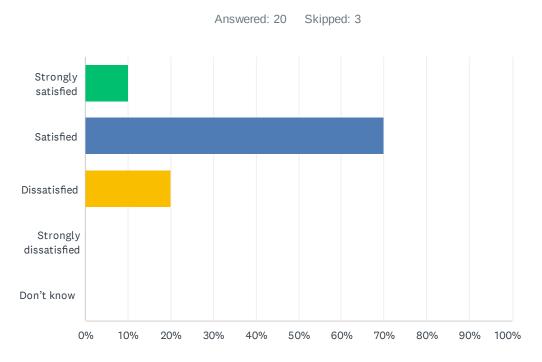

# Q11 How satisfied are you with the quality of education your child's receiving at school?

| ANSWER CHOICES        | RESPONSES |
|-----------------------|-----------|
| Strongly satisfied    | 15.00% 3  |
| Satisfied             | 60.00% 12 |
| Dissatisfied          | 5.00% 1   |
| Strongly dissatisfied | 20.00% 4  |
| Don't know            | 0.00% 0   |
| TOTAL                 | 20        |