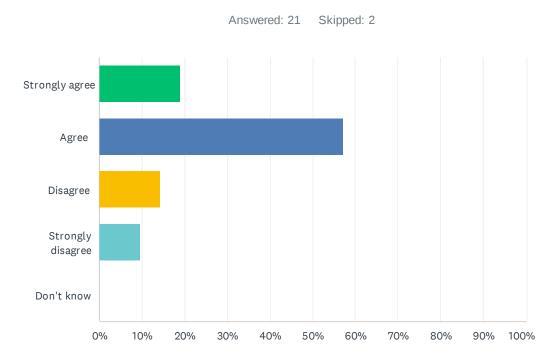

## Q8 My child's demonstrating growth in numeracy.

| ANSWER CHOICES    | RESPONSES |    |
|-------------------|-----------|----|
| Strongly agree    | 19.05%    | 4  |
| Agree             | 57.14%    | 12 |
| Disagree          | 14.29%    | 3  |
| Strongly disagree | 9.52%     | 2  |
| Don't know        | 0.00%     | 0  |
| TOTAL             |           | 21 |